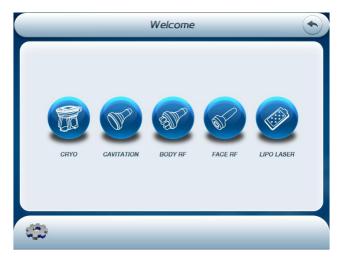

## **Operation interface:**

### Cryo handle screen:

Please touch anywhere to enter the function screen!

#### Home screen interface:

Please touch anywhere to enter next screen.

Please choose one function to enter next screen.

- Please analyzer the fat part status, then according it, to adjust the Intensity, vacuum.
- release time and working time.
- ◆ vacuum setting: 0.5s ~9.0s0.according to the customers need.
- release setting:0s~4.0s,according to the customers need.
- ◆ time setting: 1~60min,according to the customers need.
- ◆ cooling temperature: -10 °C to ~45 °C, according to the customers need.
- ◆ Then click the key of " " to start operation

## Accessories:

Big 360 cryo1#2# Small 360 cryo3#4# Mini cryo 5 40KHz cavitation Body RF Face RF laser pads