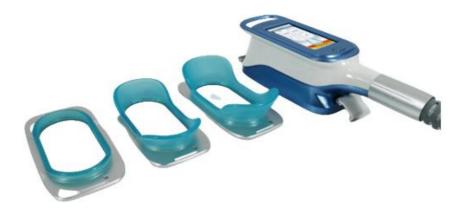

#### Small cryo handle size:

#### 1#140\*70mm;2#155\*80mm;3#165\*90mm

#1 APPLICATIORP:ideal for longer vertical areas of fat(I.E.abdomen and flanks).also suggested for the arms.

Mini cryo 5: handle size: 80\*40mm