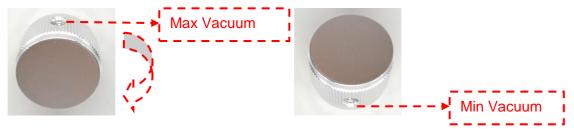

#### Airconditioning valve

For the vacuum, turn left is small, turn right is big

Differential pressure drain

Twist left&Turn right