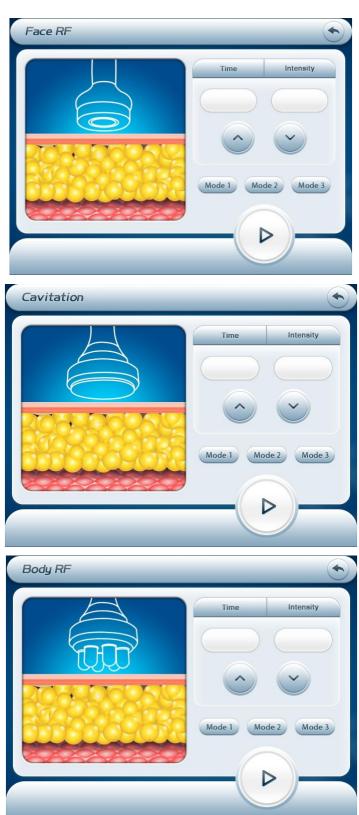

## **Operation interface:**

### Cryo handle screen:

Please touch anywhere to enter the function screen!

#### Home screen interface:

Please touch anywhere to enter next screen.

Please choose one function to enter next screen.

- Please analyzer the fat part status, then according it, to adjust the Intensity, vacuum.
- release time and working time.
- ◆ vacuum setting: 0.5s ~9.0s0.according to the customers need.
- release setting:0s~4.0s,according to the customers need.
- ◆ time setting: 1~60min,according to the customers need.
- ◆ cooling temperature: -10 °C to ~45 °C, according to the customers need.
- ◆ Then click the key of " " to start operation

 please analyzer the fat part status, the according it to adjust the energy and working time.

MODE: Mode 1 Mode 2 Mode 3

There are 3 modes: mode1 mode2 mode3

Mode 1 : Suitable for arms, thighs & other parts therapy, or mild obese type.

Mode 2 : Suitable for hip, abdomen & back, or moderate obese type.

Mode 3: Suitable for arms, abdomen which is moderate obese type.

click the button of

Tips click will be returned back to the last screen