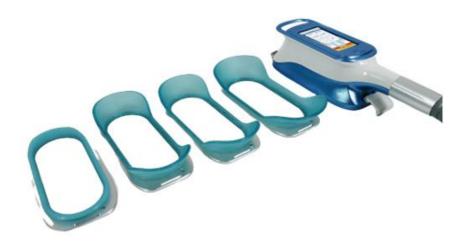

## Accessories:

Big 360 cryo1#2# Small 360 cryo3#4# Mini cryo 5 40KHz cavitation Body RF Face RF laser pads

### Large cryo handle size:

#### 1#195\*85mm;2#210\*90mm;3#215\*100mm;4#230\*105mm

#3/#4 APPLICATIOR:for flanks.curved cup design allows for better placement and fit on curved or narrow parts of the body.

#2 APPLICATIOR:best matches with the contour of abdomen.most commonly used applicator used forthis area.