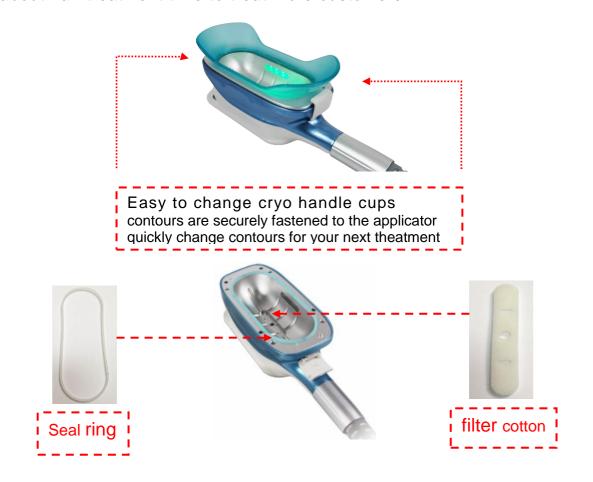

### **Cryolipolysis handle:**

- 360° all-dimension surrounding cooling applicators
- The treating area is all-dimension cryolipolise Approach 100% frozen in full area
- A FREEZE CONTOUR PLUS treatment corresponds approximately 3 treatments with typical fat freezing devices
- Only 35 to 45 mins time each treatment needed instead of 60 mins. Save about half treatment time to treat more customers.

## Handle size of cooling area as below:

### Large cryo handle size:

#### 1#195\*85mm;2#210\*90mm;3#215\*100mm;4#230\*105mm

#3/#4 APPLICATIOR:for flanks.curved cup design allows for better placement and fit on curved or narrow parts of the body.

#2 APPLICATIOR:best matches with the contour of abdomen.most commonly used applicator used forthis area.