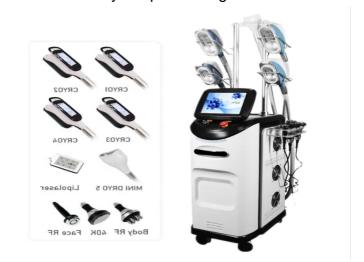

## Accessories:

Big 360 cryo1#2# Small 360 cryo3#4# Mini cryo 5 40KHz cavitation Body RF Face RF laser pads