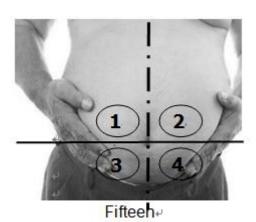

 please analyzer the fat part status, the according it to adjust the energy and working time.

intensity/time setting:click the key of ", then clikc up and down,0-20 according the customer need.

MODE: Mode 1 Mode 2 Mode 3

There are 3 modes: mode1 mode2 mode3

Mode 1: Suitable for arms, thighs & other parts therapy, or mild obese type.

Mode 2 : Suitable for hip, abdomen & back, or moderate obese type.

Mode 3: Suitable for arms, abdomen which is moderate obese type.

Click from 1 to 8 to start lipo laser pads working:

of to:

E click the button of

to start operation.

Tips click

will be returned back to the last screen