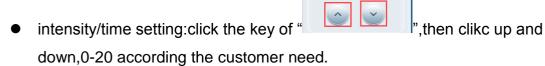

## **Operation interface:**

### Cryo handle screen:

Please touch anywhere to enter the function screen!

#### Home screen interface:

Please touch anywhere to enter next screen.

Please choose one function to enter next screen.

- Please analyzer the fat part status, then according it, to adjust the Intensity, vacuum.
- release time and working time.
- ◆ vacuum setting: 0.5s ~9.0s0.according to the customers need.
- release setting:0s~4.0s,according to the customers need.
- ◆ time setting: 1~60min,according to the customers need.
- ◆ cooling temperature: -10 °C to ~45 °C, according to the customers need.
- ◆ Then click the key of " " to start operation

 please analyzer the fat part status, the according it to adjust the energy and working time.

MODE: Mode 1 Mode 2 Mode 3

There are 3 modes: mode1 mode2 mode3

Mode 1 : Suitable for arms, thighs & other parts therapy, or mild obese type.

Mode 2 : Suitable for hip, abdomen & back, or moderate obese type.

Mode 3: Suitable for arms, abdomen which is moderate obese type.

click the button of

Tips click will be returned back to the last screen