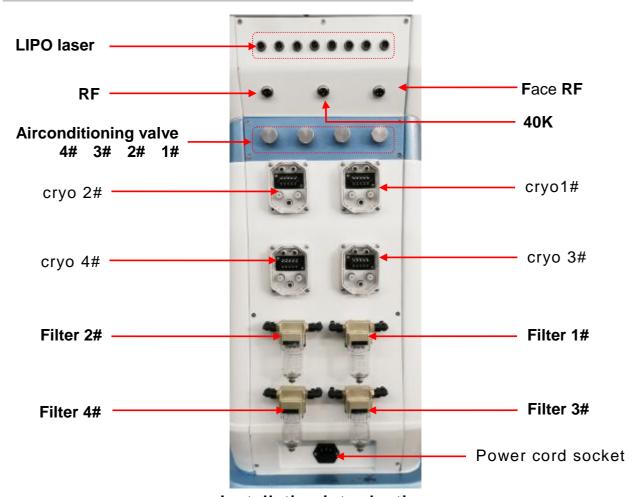

## Instrument attachment description:

Installation introduction

Pay attention to: How to know enough water input?

Please observe water spilt, water spill automatically from the water spilt, means enough water input. Then draw out water pipe and water funnel.

Water overflow (please open the cover when you are filling water)

Note: Cryo handle 1 and cryo handle 2 can work together.

Cryo handle 3 and cryo handle 4 can work together.

#### Airconditioning valve

For the vacuum, turn left is small, turn right is big

Differential pressure drain

Twist left&Turn right