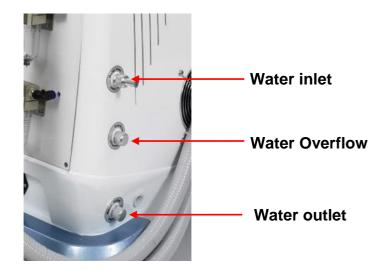

## Instrument attachment description:

Installation introduction

Pay attention to: How to know enough water input?

Please observe water spilt, water spill automatically from the water spilt, means enough water input. Then draw out water pipe and water funnel.

Water overflow (please open the cover when you are filling water)

Note: Cryo handle 1 and cryo handle 2 can work together.

Cryo handle 3 and cryo handle 4 can work together.