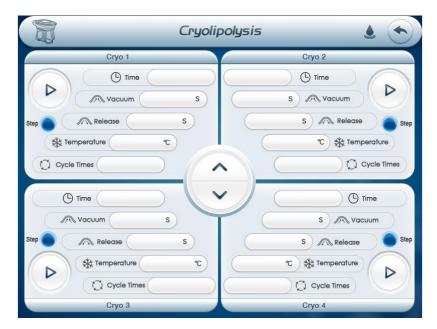

## **Operation interface:**

### Cryo handle screen:

Please touch anywhere to enter the function screen!

#### Home screen interface:

Please touch anywhere to enter next screen.

Please choose one function to enter next screen.

- Please analyzer the fat part status, then according it, to adjust the Intensity, vacuum.
- release time and working time.
- ◆ vacuum setting: 0.5s ~9.0s0.according to the customers need.
- release setting:0s~4.0s,according to the customers need.
- ◆ time setting: 1~60min,according to the customers need.
- ◆ cooling temperature: -10 °C to ~45 °C, according to the customers need.
- ◆ Then click the key of " " to start operation

#### Note:

1.cryo1 and cryo2 can be working together.cryo3 and cryo4 can be working together.

Water overflow (please open the cover when you are filling water)

Note: Cryo handle 1 and cryo handle 2 can work together.

Cryo handle 3 and cryo handle 4 can work together.