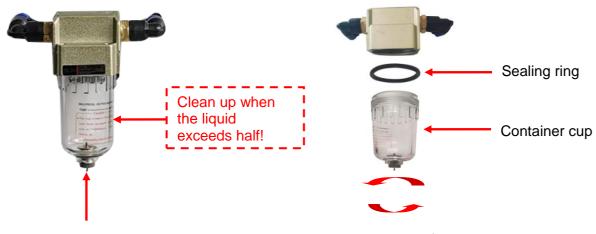

## Instrument attachment description:

Installation introduction

Pay attention to: How to know enough water input?

Please observe water spilt, water spill automatically from the water spilt, means enough water input. Then draw out water pipe and water funnel.

Water overflow (please open the cover when you are filling water)

Note: Cryo handle 1 and cryo handle 2 can work together.

Cryo handle 3 and cryo handle 4 can work together.