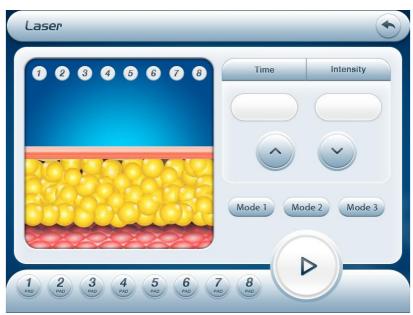

## **Operation interface:**

### Cryo handle screen:

Please touch anywhere to enter the function screen!

#### Home screen interface:

Please touch anywhere to enter next screen.

Please choose one function to enter next screen.

- Please analyzer the fat part status, then according it, to adjust the Intensity, vacuum.
- release time and working time.
- ◆ vacuum setting: 0.5s ~9.0s0.according to the customers need.
- release setting:0s~4.0s,according to the customers need.
- ◆ time setting: 1~60min,according to the customers need.
- ◆ cooling temperature: -10 °C to ~45 °C, according to the customers need.
- ◆ Then click the key of " " to start operation

 please analyzer the fat part status, the according it to adjust the energy and working time.

intensity/time setting:click the key of ", then clikc up and down,0-20 according the customer need.

MODE: Mode 1 Mode 2 Mode 3

There are 3 modes: mode1 mode2 mode3

Mode 1: Suitable for arms, thighs & other parts therapy, or mild obese type.

Mode 2 : Suitable for hip, abdomen & back, or moderate obese type.

Mode 3: Suitable for arms, abdomen which is moderate obese type.