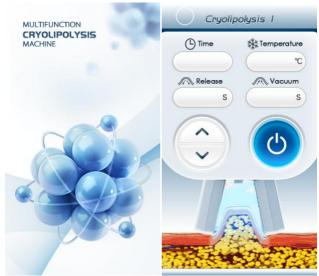

## **Operation interface:**

### Cryo handle screen:

Please touch anywhere to enter the function screen!

#### Home screen interface:

Please touch anywhere to enter next screen.

Please choose one function to enter next screen.

- Please analyzer the fat part status, then according it, to adjust the Intensity, vacuum.
- release time and working time.
- ◆ vacuum setting: 0.5s ~9.0s0.according to the customers need.
- release setting:0s~4.0s,according to the customers need.
- ◆ time setting: 1~60min,according to the customers need.
- ◆ cooling temperature: -10 °C to ~45 °C, according to the customers need.
- ◆ Then click the key of " " to start operation